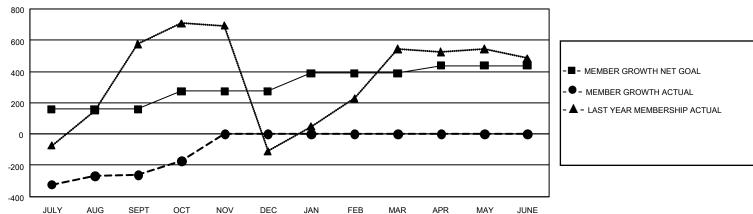

## GOALS AND ACTUAL MEMBERS CUMULATIVE

| DROPPED CLUBS: 2 |     | 152 CLUBS OF 490 ADDED 1 OR MORE<br>NEW MEMBERS | GENDER DISTRIBUTION  MALE 8,470 (53.21%) |                 |       |
|------------------|-----|-------------------------------------------------|------------------------------------------|-----------------|-------|
|                  |     |                                                 | MALE                                     | 0,470 (33.2176) |       |
|                  |     |                                                 | FEMALE                                   | 7,447 (46.79%)  |       |
| DROPPED MEMBERS  |     |                                                 |                                          |                 |       |
| DECEASED         | 41  | CLICK HERE FOR CUMULATIVE                       | TOTAL FAMILY UNIT MEMBERS                |                 | 5,965 |
| CLUB CANCELLED 0 |     | MEMBERSHIP DATA                                 |                                          |                 | 0.000 |
| OTHER            | 933 |                                                 | FAMILY MEMBERS PAYING HALF DUES          |                 | 3,696 |
| TOTAL            | 974 |                                                 |                                          |                 |       |