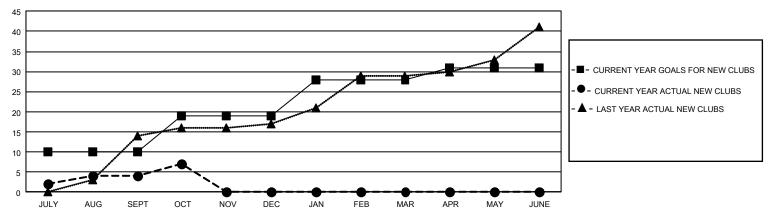

| 4           | 2             | JULY/AUG/SEPT         | 158                    | 527                     | 758                                                |  |
| OCT/NOV/DEC   | 27            | 3           | 0             | OCT/NOV/DEC           | 115                    | 308                     | 216                                                |  |
| JAN/FEB/MAR   | 27            | 0           | 0             | JAN/FEB/MAR           | 115                    | 0                       | 0                                                  |  |
| APR/MAY/JUNE  | 9             | 0           | 0             | APR/MAY/JUNE          | 50                     | 0                       | 0                                                  |  |

## GOALS AND ACTUAL NEW CLUBS CUMULATIVE



## GOALS AND ACTUAL MEMBERS CUMULATIVE



| DROPPED CLUBS: 2 |     | 152 CLUBS OF 490 ADDED 1 OR MORE<br>NEW MEMBERS | GENDER DISTRIBUTION  MALE 8,470 (53.21%) |                 |       |
|------------------|-----|-------------------------------------------------|------------------------------------------|-----------------|-------|
|                  |     |                                                 | MALE                                     | 0,470 (33.2176) |       |
|                  |     |                                                 | FEMALE                                   | 7,447 (46.79%)  |       |
| DROPPED MEMBERS  |     |                                                 |                                          |                 |       |
| DECEASED         | 41  |